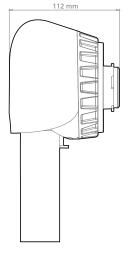

00 - 5900 MHz   |
|---------------------------|-------------------|
| Polarization              | Dual Linear H + V |
| Cross Pol Isolation (Min) | 29 dB             |
| VSWR Max                  | 1.8               |
| VSWR Typical              | 1.4               |
| Impedance 50 Ohm          | 50 Ohm            |
| Isolation Between Ports   | 37 dB             |

## **COMPATIBLE WIRELESS PLATFORMS**

| RF elements®       | any Symmetrical Horn TP Antenna, any UltraDish™ TP Antenna |
|--------------------|------------------------------------------------------------|
| Ubiquiti Networks™ | Rocket™ 5AC-Lite                                           |

# **PACKAGE CONTENTS**

TwistPort™ Adaptor Body TwistPort™ Adaptor Bottom Cover Screw 2.9 x 6.5 mm (2 pcs)

### **PRODUCT DIMENSIONS**