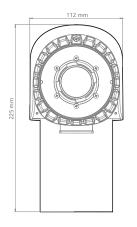

- 5900 MHz   |
|---------------------------|-------------------|
| Polarization              | Dual Linear H + V |
| Cross Pol Isolation (Min) | 29 dB             |
| VSWR Max                  | 1.8               |
| VSWR Typical              | 1.4               |
| Impedance 50 Ohm          | 50 Ohm            |
| Isolation Between Ports   | 37 dB             |

## **COMPATIBLE WIRELESS PLATFORMS**

| RF elements®       | any Symmetrical Horn TP Antenna, any UltraDish™ TP Antenna |
|--------------------|------------------------------------------------------------|
| Ubiquiti Networks™ | Rocket™ 5AC-Lite                                           |

# **PACKAGE CONTENTS**

TwistPort™ Adaptor Body TwistPort™ Adaptor Bottom Cover Screw 2.9 x 6.5 mm (2 pcs)

### **PRODUCT DIMENSIONS**