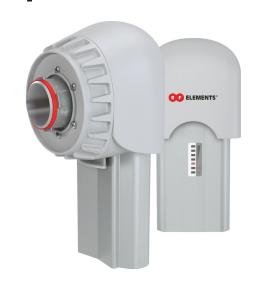

## ADAPTOR FOR ROCKET™ 5AC-LITE

The TwistPort™ Shielded Adaptor for Rocket 5AC-Lite makes the Rocket<sup>™</sup> compatible with all TwistPort<sup>™</sup> Antennas. TwistPort Shielded Adaptors are equipped with an integrated shield to decrease RF noise and improve weather

TwistPort™ Adaptors are equipped with our original quick locking waveguide port. Connecting and disconnecting the Rocket<sup>™</sup> 5AC-Lite into the TwistPort<sup>™</sup> Adaptor is very simple and requires no tools.

# **PACKAGE CONTENTS**

TwistPort™ Adaptor Body TwistPort™ Adaptor Bottom Cover Screw 2.9 x 6.5 mm (2 pcs)